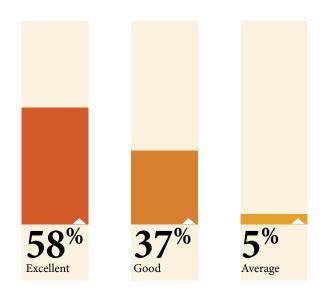

#### **Session Evaluation**

Back-to-Basics: Opportunities for Islamic Banking, Finance and Investment to Flourish in Bahrain

Delegates Who Would Like to Attend IFN Bahrain OnAir Roadshow 2022

Viewership