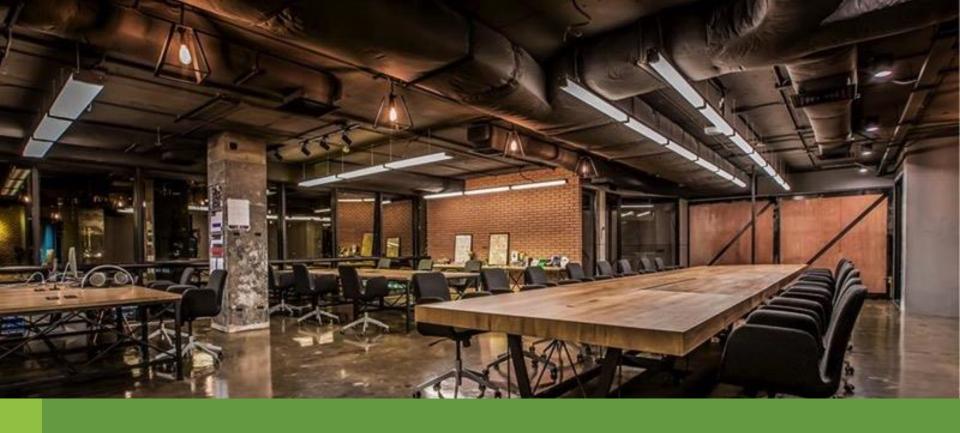

# Co-Working Space

A dedicated mixed use location in central London

Sample space available in London E1

#### Space:

- ~125 seat venue (circa 5,000 sq. ft.)
- Split into:
  - Co-working
  - Hot desk
  - Dedicated offices
  - Meeting / events space