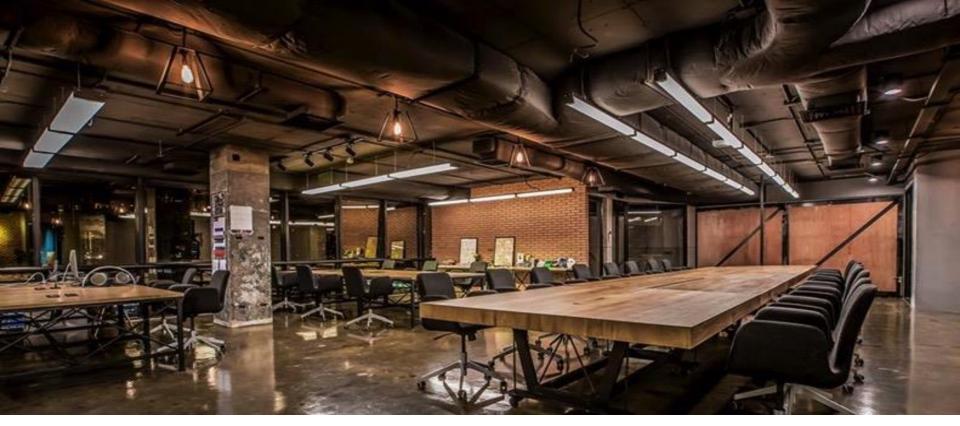

# Co-Working Space

A dedicated mixed use location in central London

Sample space available in London E1

#### Space:

- ~125 seat venue (circa 5,000 sq. ft.)
- Split into:
  - Co-working
  - Hot desk
  - Dedicated offices
  - Meeting / events space