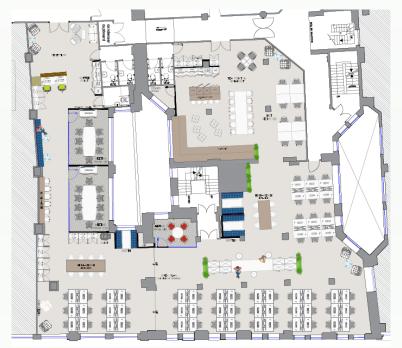

# Co-Working Space

A dedicated mixed use location in central London

Sample space available in London E1

#### Space:

- ~125 seat venue (circa 5,000 sq. ft.)
- Split into:
  - Co-working
  - Hot desk
  - Dedicated offices
  - Meeting / events space