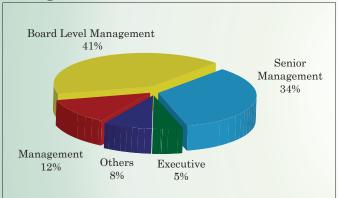

### Delegate Job Title Breakdown

| Board Level Management | 70  |
|------------------------|-----|
| Senior Management      | 57  |
| Management             | 20  |
| Executive              | 8   |
| Others                 | 13  |
| Total                  | 168 |